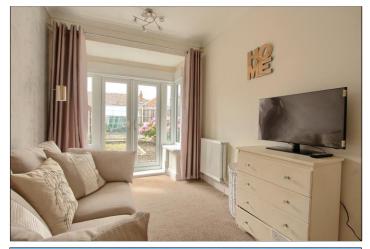

£135,000

They don't get much better than this! A modern two bedroom bungalow with off street parking, detached garage, sunny private west facing rear garden and an open plan lounge/diner.

BEDROOM ONE - 3.12m x 3.07m (10'3" x 10'1") With radiator.

### BATHROOM - 2.54m x 1.73m (8'4" x 5'8")

LOUNGE/DINER - 6.76m x 3.18m (22'2" x 10'5") With two radiators and gas fire.

Modern white three-piece suite comprising close coupled WC, pedestal wash hand basin with mixer tap, bath with electric shower, tiled walls and chrome towel radiator.