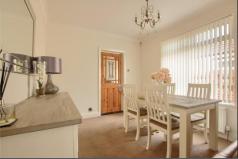

### **ENTRANCE HALL**

With radiator and patio door to the rear garden.

With UPVC entrance door, radiator, and woodgrain effect laminate flooring.

### KITCHEN - 3.07m x 2.77m (10'1" x 9'1")