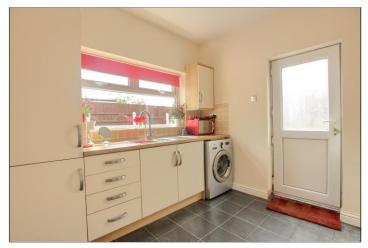

### KITCHEN - 3.07m x 2.77m (10'1" x 9'1")

### **EXTERNALLY**

With cream wall, drawer, and floor units, wood block effect roll edge worktop, electric oven and four ring gas hob with stainless steel extractor fan, integrated fridge freezer, space for washing machine, one and a half bowl stainless steel sink unit, wall mounted Vaillant combi boiler and UPVC door to the rear garden.