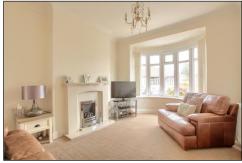

### BATHROOM - 2.54m x 1.73m (8'4" x 5'8")

LOUNGE/DINER - 6.76m x 3.18m (22'2" x 10'5") With two radiators and gas fire.

Modern white three-piece suite comprising close coupled WC, pedestal wash hand basin with mixer tap, bath with electric shower, tiled walls and chrome towel radiator.