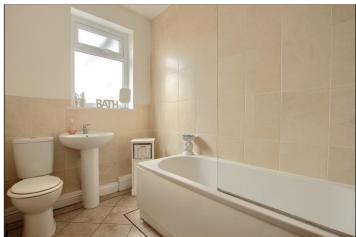

### BATHROOM - 2.54m x 1.73m (8'4" x 5'8")

LOUNGE/DINER - 6.76m x 3.18m (22'2" x 10'5") With two radiators and gas fire.

Modern white three-piece suite comprising close coupled WC, pedestal wash hand basin with mixer tap, bath with electric shower, tiled walls and chrome towel radiator.