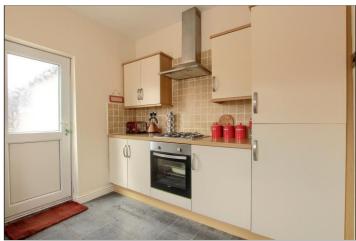

### KITCHEN - 3.07m x 2.77m (10'1" x 9'1")

### **EXTERNALLY**

With cream wall, drawer, and floor units, wood block effect roll edge worktop, electric oven and four ring gas hob with stainless steel extractor fan, integrated fridge freezer, space for washing machine, one and a half bowl stainless steel sink unit, wall mounted Vaillant combi boiler and UPVC door to the rear garden.