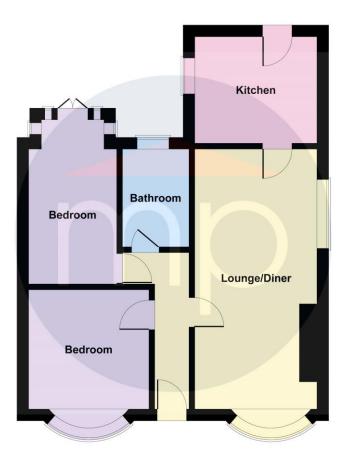

£135,000

They don't get much better than this! A modern two bedroom bungalow with off street parking, detached garage, sunny private west facing rear garden and an open plan lounge/diner.

BEDROOM ONE - 3.12m x 3.07m (10'3" x 10'1") With radiator.

#### **GROUND FLOOR**

## BEDROOM TWO - 3.5m x 2.34m (11'6" x 7'8")

### **ENTRANCE HALL**

With radiator and patio door to the rear garden.

With UPVC entrance door, radiator, and woodgrain effect laminate flooring.

### BATHROOM - 2.54m x 1.73m (8'4" x 5'8")

LOUNGE/DINER - 6.76m x 3.18m (22'2" x 10'5") With two radiators and gas fire.

Modern white three-piece suite comprising close coupled WC, pedestal wash hand basin with mixer tap, bath with electric shower, tiled walls and chrome towel radiator.

### KITCHEN - 3.07m x 2.77m (10'1" x 9'1")

### **EXTERNALLY**

With cream wall, drawer, and floor units, wood block effect roll edge worktop, electric oven and four ring gas hob with stainless steel extractor fan, integrated fridge freezer, space for washing machine, one and a half bowl stainless steel sink unit, wall mounted Vaillant combi boiler and UPVC door to the rear garden.

## 79 Roseberry Road

Not to Scale. Produced by The Plan Portal 2023 For Illustrative Purposes Only.

The information provided about this property does not constitute or form part of an offer or contract, nor may be it be regarded as representations. All interested parties must verify accuracy and your solicitor must verify tenure and lease information, fixtures and fittings and, where the property has been recently constructed, extended or converted, that planning/building regulation consents are in place. All dimensions are approximate and quoted for guidance only, as are floor plans which are not to scale, and their accuracy cannot be confirmed. Reference to appliances and/or services does not imply that they are necessarily in working order or fit for the purpose. We offer our clients an optional conveyancing service, through panel conveyancing firms, via MWU and we receive on average a referral fee of one hundred and thirty pounds, only on completion of the sale. If you do use this service, the referral fee is included within the amount that you will be quoted by our suppliers. All quotes will also provide details of referral fees payable.