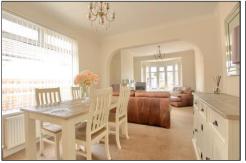

### BATHROOM - 2.54m x 1.73m (8'4" x 5'8")

LOUNGE/DINER - 6.76m x 3.18m (22'2" x 10'5") With two radiators and gas fire.

Modern white three-piece suite comprising close coupled WC, pedestal wash hand basin with mixer tap, bath with electric shower, tiled walls and chrome towel radiator.