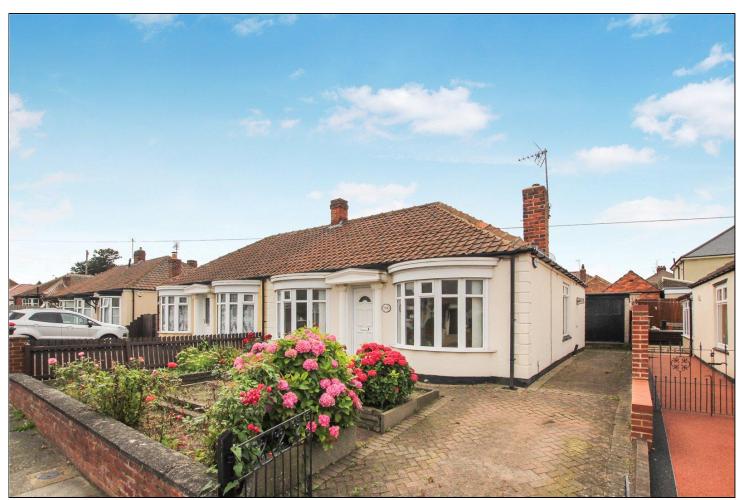

# ROSEBERRY ROAD, LONGLANDS, MIDDLESBROUGH, TS4 2LL

- Chain Free Sale
- Off Street Parking & Detached Garage
- Sunny Private West Facing Rear Garden
- Open Plan Lounge/Diner
- Gas Central Heating System with a Combi Boiler

£135,000

They don't get much better than this! A modern two bedroom bungalow with off street parking, detached garage, sunny private west facing rear garden and an open plan lounge/diner.

BEDROOM ONE - 3.12m x 3.07m (10'3" x 10'1") With radiator.

### PARKING, GARDEN & GARAGE

To the front there is off street parking and to the rear there is a patio style garden with a westerly aspect and access to the garage.

TO VIEW: Tel: 01642 254222 64-66 Borough Road, Middlesbrough, TS1 2JH